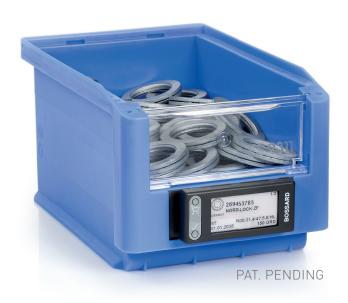

## **BOSSARD SMARTLABEL**

# Flexible - transparent - adaptable

SmartLabel is an intelligent label which can be fixed on every possible storage bin. It displays all relevant product information as well as real-time order status and delivery date. Users can also release orders directly at the point of use at the touch of a button. The SmartLabel display is based on the e-paper technology. It is easy to read under all lighting conditions and a long battery life ensures minimal maintenance.