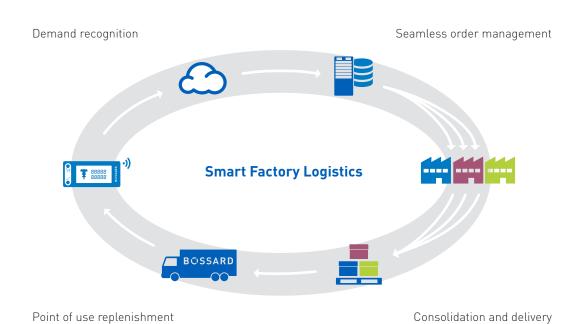

## **BOSSARD SMARTLABEL**

ORDER PROCESS WITH BOSSARD SMARTLABEL

- 1. The order button on the label is activated at the touch of a button once the minimum level is reached.
- 2. Data is automatically sent to Bossard online where it is processed. The order status and delivery date are then appearing automatically on the label.
- 3. Bossard consolidates the ordered items into one shipment which is sent to the customer. Throughout the entire process, the latest status continues to appear on the label.
- 4. Depending on the pre-defined agreement, we deliver the material either to the dock or directly to the point of use.

For more information on Bossard Smart Factory Logistics, please refer to our main brochure.