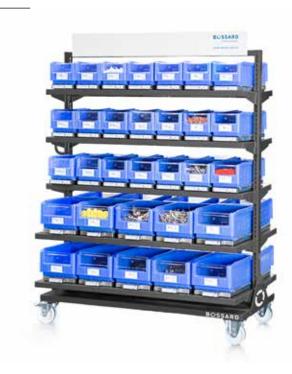

# **BOSSARD SMARTBIN MOBILE**

# Automated intelligence on wheels

This unique, fully automated system with sensor monitoring is absolutely ideal for mobile operating. It is designed for varying working environments. The mobile trolleys are equipped with SmartBin Flex. This leads to faster and leaner processes, no downtime and greater flexibility.

## ORDER PROCESS WITH BOSSARD SMARTBIN MOBILE

- 1. The parts are stored in the mobile trolley as close as possible to the point of use. Weight sensors constantly monitor stock levels and send wirelessly data to Bossard.
- 2. When the reorder point is reached, replenishment orders are triggered automatically.
- 3. Bossard consolidates the ordered items into one shipment which is sent to the customer.
- 4. Depending on the pre-defined agreement, we deliver the material either to the dock or directly to the point of use.
- 5. SmartBin automatically recognize box refills and offer therefore full cycle control.